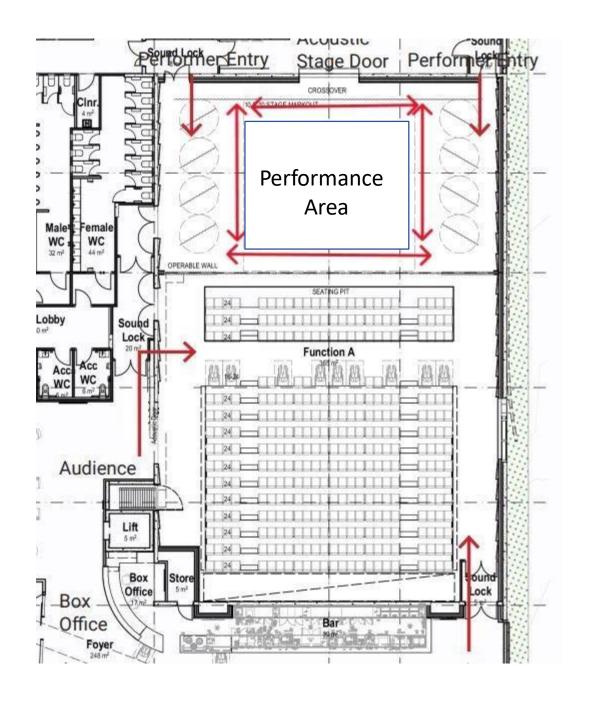

Standard Theatre Layout – Raked Seating

Total performance area on flat floor =

12.5 m wide

9.8 m deep

Total Seats 351

including 8 wheelchair positions

& 72 seats in orchestra pit

NB Not to scale