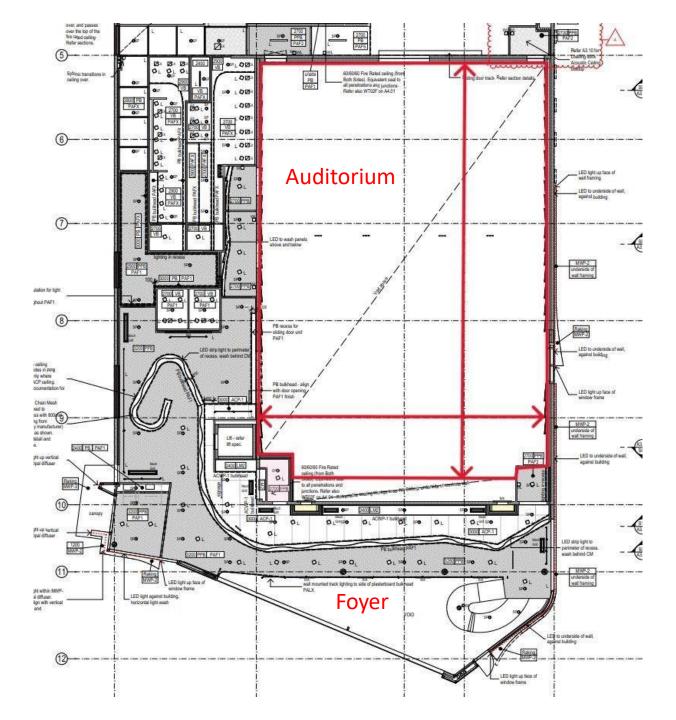

Flat Floor – Cabaret Layout

Total floor area =

20.5 m wide 31 m deep

NB: Not to scale