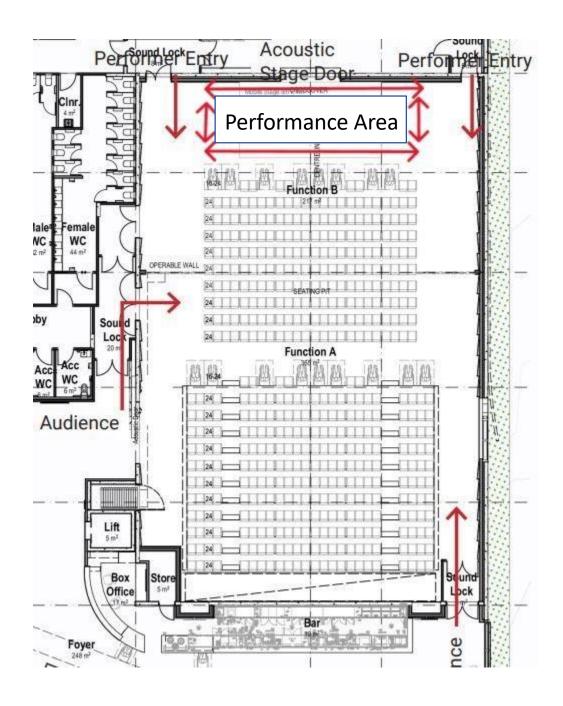

Non Standard Theatre Layout – Small Stage

Total performance area with raised stage =

8 m wide

3 m deep

Total Seats 512

including 12 wheelchair positions

10 rows of chairs on the flat floor

NB Not to scale