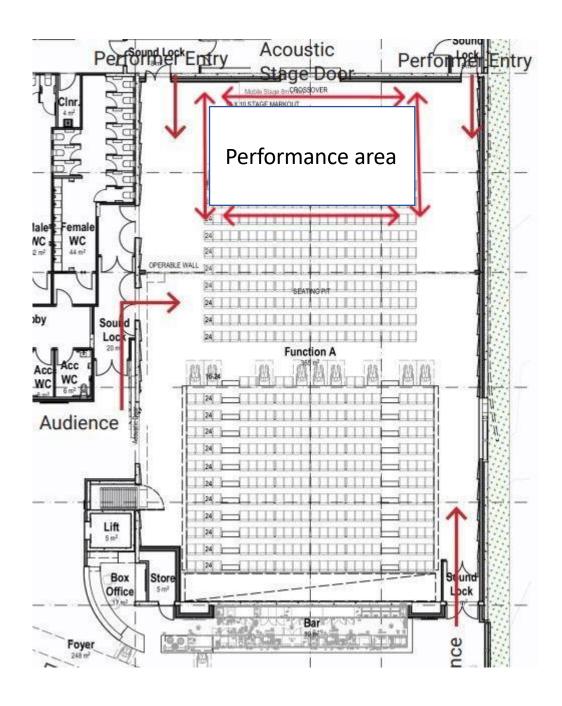

Non Standard Theatre Layout End On

Total performance area with raised stage =

8 m wide

4 m deep

Total Seats 448

including 10 wheelchair positions

7 row of chairs on the flat floor

NB Not to scale